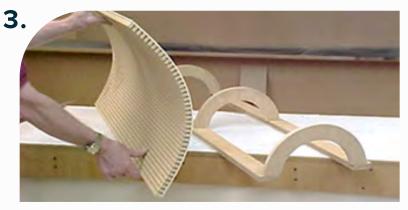

Cut Timberflex to cover framework.

800.637.3539 | Brunswick, Georgia TFED-12/2021

# Timberflex Columns

Use a blade to remove one or two ribs. This will allow for a clean insert attachment to framework.

Panel view after ribs have been removed.

Apply glue to the framework.

Position Timberflex over framework.