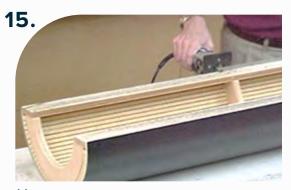

#### **TIMBERFLEX COLUMN LAMINATION**

Apply contact adhesive to column face.

Apply contact adhesive to decorative surface.

Apply pressure to surface to ensure good adhesion.

Use a router to remove excess material. Sand/file rough edges.