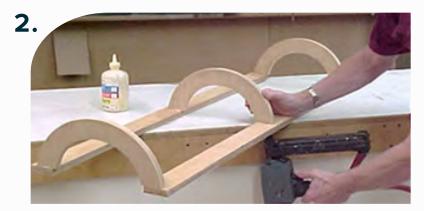

#### **TIMBERFLEX COLUMN BUILD**

Cut horizontal ribs as needed. Horizontal ribs should be placed every 15" to 18". Attach vertical rails to the length of the column.

Attach horizontal ribs using glue and staples.

Cut Timberflex to cover framework.

800.637.3539 | Brunswick, Georgia TFED-12/2021