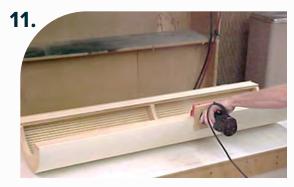

## Timberflex Columns

staples through the material face into framework.

Once the column is formed, remove excess face material.