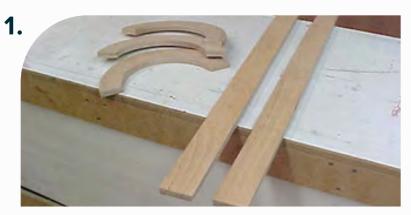

#### **OVERVIEW**

- For easier handling and fabrication, build half columns.
- The two half columns can be attached to form a whole column.
- The longer the column, the more difficult it is to bend.
- Clamping may be required to allow glue and staples to hold sufficiently.

#### **TIMBERFLEX COLUMN BUILD**

Cut horizontal ribs as needed. Horizontal ribs should be placed every 15" to 18". Attach vertical rails to the length of the column.

Attach horizontal ribs using glue and staples.