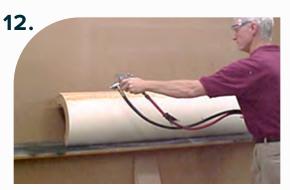

#### **TIMBERFLEX COLUMN LAMINATION**

Apply contact adhesive to column face.

Apply contact adhesive to decorative surface.

Apply pressure to surface to ensure good adhesion.

Use a router to remove excess material. Sand/file rough edges.