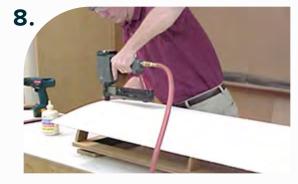

# Timberflex Columns

Use a blade to remove one or two ribs. This will allow for a clean insert attachment to framework.

Panel view after ribs have been removed.

Apply glue to the framework.

Position Timberflex over framework.

Attach by shooting a narrow crown staple through the face of the material into the support ribs.

Apply glue to the remaining sides.