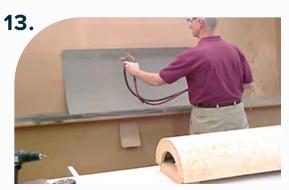

#### **TIMBERFLEX COLUMN LAMINATION**

Apply contact adhesive to column face.

Apply contact adhesive to decorative surface.

Apply pressure to surface to ensure good adhesion.

Use a router to remove excess material. Sand/file rough edges.