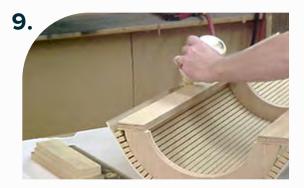

Attach by shooting a narrow crown staple through the face of the material into the support ribs.

Apply glue to the remaining sides.