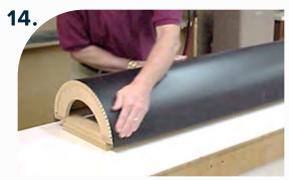

#### **TIMBERFLEX COLUMN LAMINATION**

Apply contact adhesive to column face.

Apply contact adhesive to decorative surface.

Apply pressure to surface to ensure good adhesion.

Use a router to remove excess material. Sand/file rough edges.