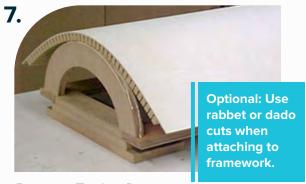

#### **TIMBERFLEX COLUMN BUILD**

Cut horizontal ribs as needed. Horizontal ribs should be placed every 15" to 18". Attach vertical rails to the length of the column.

Attach horizontal ribs using glue and staples.