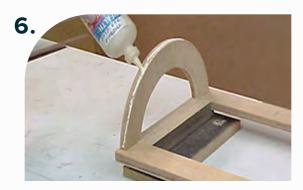

#### **TIMBERFLEX COLUMN BUILD**

Cut horizontal ribs as needed. Horizontal ribs should be placed every 15" to 18". Attach vertical rails to the length of the column.

Attach horizontal ribs using glue and staples.