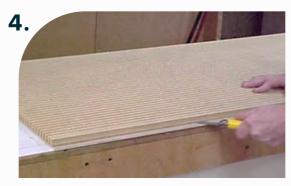

# Timberflex Columns

Use a blade to remove one or two ribs. This will allow for a clean insert attachment to framework.

Panel view after ribs have been removed.

Apply glue to the framework.

Position Timberflex over framework.

Attach by shooting a narrow crown staple through the face of the material into the support ribs.

Apply glue to the remaining sides.