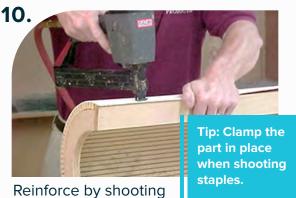

## Timberflex Columns

staples through the material face into framework.

Once the column is formed, remove excess face material.