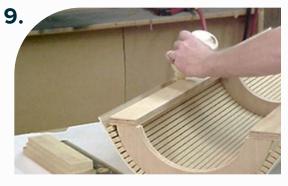

# Flexboard® Columns

staples through the material face into framework.

Once the column is formed, remove excess face material.