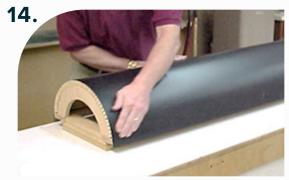

#### **FLEXBOARD COLUMN LAMINATION**

Apply contact adhesive to column face.

Apply contact adhesive to decorative surface.

Apply pressure to surface to ensure good adhesion.

Use a router to remove excess material. Sand/file rough edges.