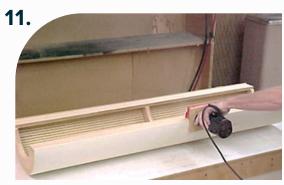

# Flexboard® Columns

staples through the material face into framework.

Once the column is formed, remove excess face material.