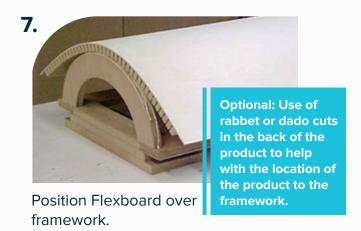

### Flexboard® Columns

Use a blade to remove one or two ribs. This will allow for a clean insert attachment to framework.

Panel view after ribs have been removed.

Apply glue to the framework.

Attach by shooting a narrow crown staple through the face of the material into the support ribs.