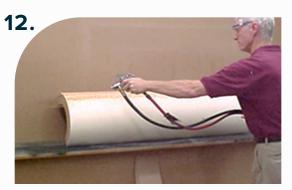

#### **FLEXBOARD COLUMN LAMINATION**

Apply contact adhesive to column face.

Apply contact adhesive to decorative surface.

Apply pressure to surface to ensure good adhesion.

Use a router to remove excess material. Sand/file rough edges.