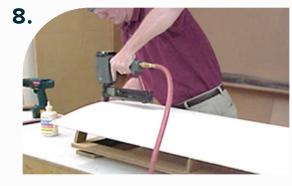

### Flexboard® Columns

Use a blade to remove one or two ribs. This will allow for a clean insert attachment to framework.

Panel view after ribs have been removed.

Apply glue to the framework.

Attach by shooting a narrow crown staple through the face of the material into the support ribs.