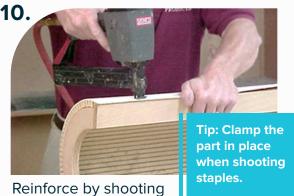

# Flexboard® Columns

staples through the material face into framework.

Once the column is formed, remove excess face material.