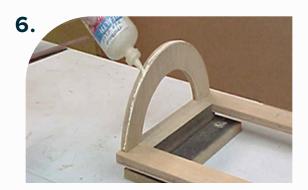

#### **FLEXBOARD COLUMN BUILD**

Cut horizontal ribs as needed. Horizontal ribs should be placed every 15" to 18". Attach vertical rails to the length of the column.

Attach horizontal ribs using glue and staples.