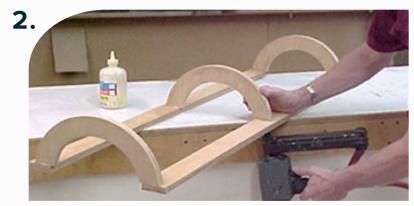

#### **FLEXBOARD COLUMN BUILD**

Cut horizontal ribs as needed. Horizontal ribs should be placed every 15" to 18". Attach vertical rails to the length of the column.

Attach horizontal ribs using glue and staples.