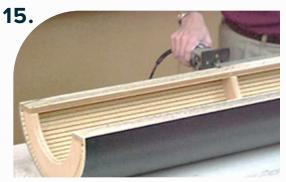

#### **FLEXBOARD COLUMN LAMINATION**

Apply contact adhesive to column face.

Apply contact adhesive to decorative surface.

Apply pressure to surface to ensure good adhesion.

Use a router to remove excess material. Sand/file rough edges.