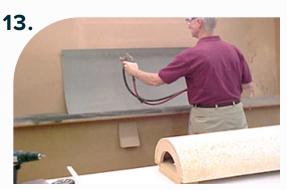

# Flexboard® Columns

staples through the material face into framework.

Once the column is formed, remove excess face material.