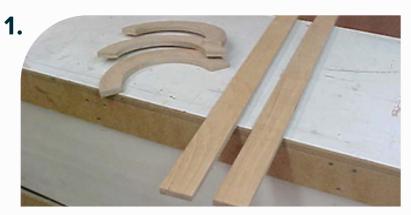

#### **FLEXBOARD COLUMN BUILD**

Cut horizontal ribs as needed. Horizontal ribs should be placed every 15" to 18". Attach vertical rails to the length of the column.

Attach horizontal ribs using glue and staples.